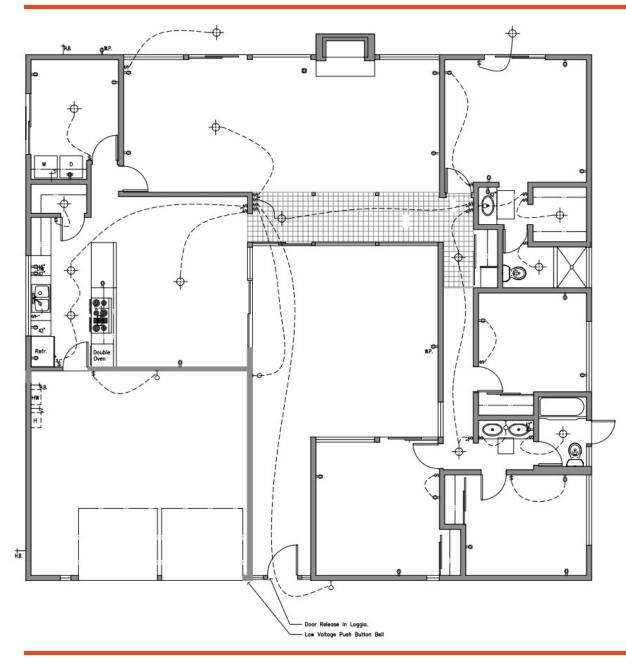

What is included in my plans?
  - The full working plans (including structural) for building the Eichler for one house (you must get up to code for your city)
- 3. Can I customize the plans?

- Only to expand the sizing.

#### 4. Do you offer a discount?

- Yes, if you purchase multiple plans.

- 5. How will I get my plans?
  - They will come electronically

#### 6. Do you have pictures of the houses built?

- For some houses we do and will look to add more as we are able to.

#### 7. Can I look at the plan before purchasing?

- Unfortunately not due to security reasons.
- 8. How much will it cost for each plan?
  - \$10,000 each

Eichler Model MC-674

Project Summary:Conditioned Floor Area2000 SFGarage Floor Area462 SFAtrium Floor Area450 SFTotal Floor Area2912 SF

Eichler Model MC-674





#### Legend

| \$0            | Sitch, D = Dimmer                                                                                                                                                                             |
|----------------|-----------------------------------------------------------------------------------------------------------------------------------------------------------------------------------------------|
| \$2            | Thre-way switch                                                                                                                                                                               |
| -8             | Duplex outlet, +42 = mounting height above cabinets