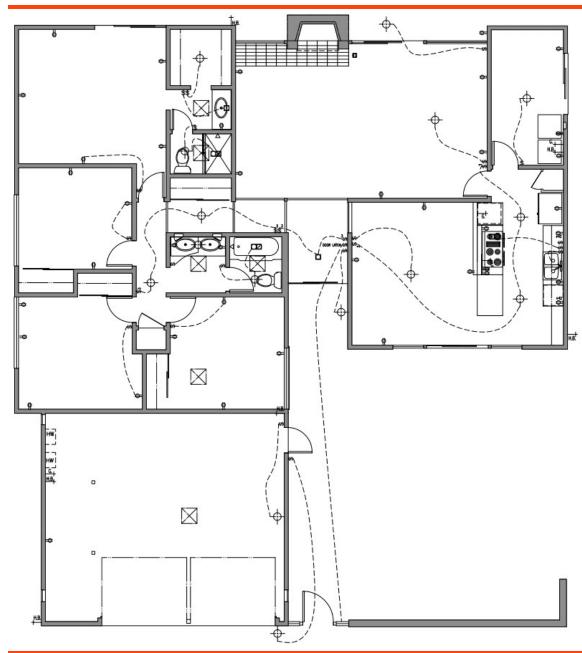

Eichler Model MC-674

#### Legend

| \$0            | Sitch, D = Dimmer                                                                                                                                                                             |
|----------------|-----------------------------------------------------------------------------------------------------------------------------------------------------------------------------------------------|
| \$2            | Thre-way switch                                                                                                                                                                               |
| -8             | Duplex outlet, +42 = mounting height above cabinets                                                                                                                                           |
| •              | 220 Amp Duplex outlet                                                                                                                                                                         |
|                | Quadruplex outlet                                                                                                                                                                             |
| GFCI           | Duplex outlet with Ground Fault Circuit Interrupter                                                                                                                                           |
| 0              | Duplex floor / ceiling outlet                                                                                                                                                                 |
| 8              | Gas valve                                                                                                                                                                                     |
| -ta            | Gas connection                                                                                                                                                                                |
| нġ             | Hose Bib                                                                                                                                                                                      |
| +              | Ceiling mounted or pendant light fixture                                                                                                                                                      |
|                | Recessed light fixture, FL = Fluorescent, WP = Water protection                                                                                                                               |
| 0-             | Recessed light fixture (lighting wall in arrow direction)                                                                                                                                     |
| ю              | Wall mounted light fixture                                                                                                                                                                    |
| O <sub>s</sub> | Smoke Detector, Hard Wired                                                                                                                                                                    |
| ÷              | Telephone outlet (main line)                                                                                                                                                                  |
| - <b>4</b> D   | Data outlet (coordinate with Owner)                                                                                                                                                           |
|                | Combination Fan/ Light                                                                                                                                                                        |
| -              | Undercabinet Fluorescent Light                                                                                                                                                                |
| \$os           | Manual-on occupancy sensor & motion sensor<br>to comply w/CEC Sec. 119(d) & shall not allow<br>to be turned on automatically and shall not have<br>an override allowing light to be always on |
| (              | Ceiling fan and light fixture                                                                                                                                                                 |