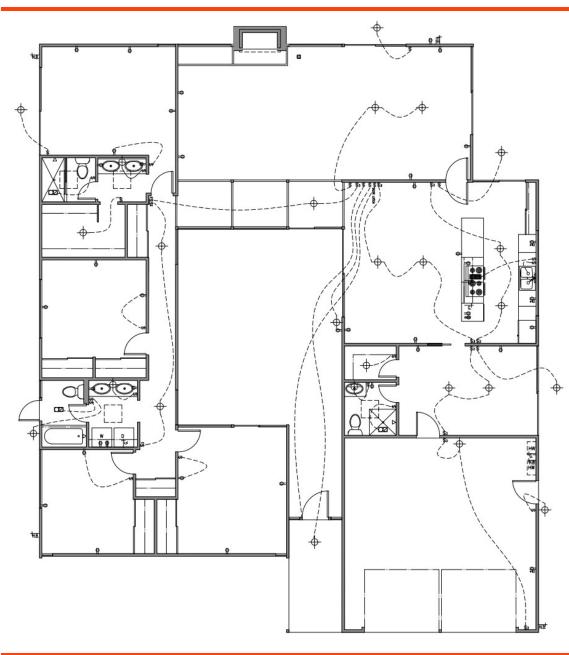

#### Eichler Model ATH-7

| Total Floor Area       | 3323 SF |
|------------------------|---------|
| Atrium Floor Area      | 411 SF  |
| Garage Floor Area      | 509 SF  |
| Conditioned Floor Area | 2403 SF |
| Project Summary:       |         |

Eichler Model ATH-7

Manual-on occupancy sensor & motion sensor to comply w/CEC Sec. 119(d) & shall not allow to be turned on automatically and shall not have an override allowing light to be always on \$as