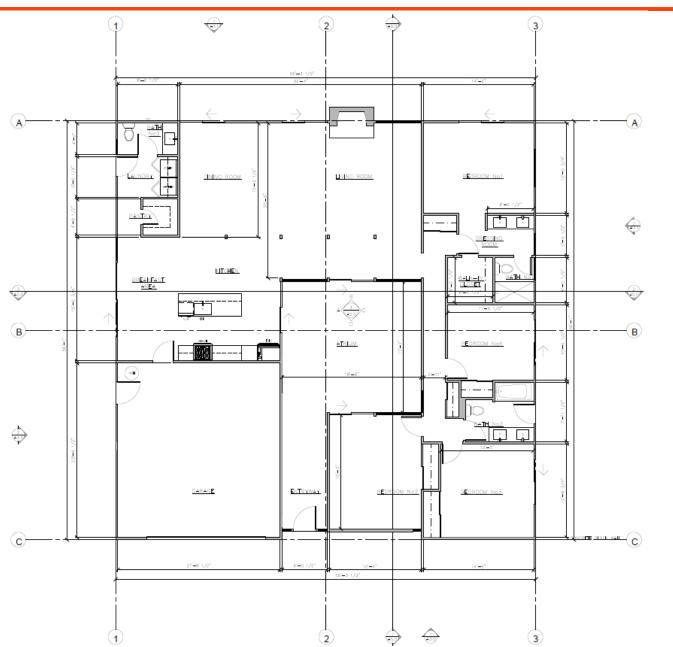

Eichler Model MC-674

#### 7. Can I look at the plan before purchasing?

- Unfortunately not due to security reasons.
- 8. How much will it cost for each plan?
  - \$10,000 each

Eichler Model MC-674

Project Summary:Conditioned Floor Area2000 SFGarage Floor Area462 SFAtrium Floor Area450 SFTotal Floor Area2912 SF