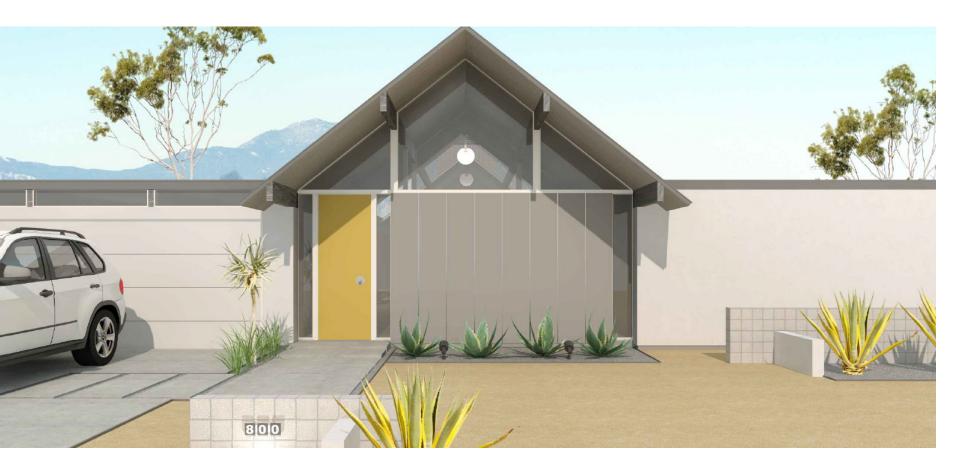

#### Eichler Model ATH-7

| Total Floor Area       | 3323 SF |
|------------------------|---------|
| Atrium Floor Area      | 411 SF  |
| Garage Floor Area      | 509 SF  |
| Conditioned Floor Area | 2403 SF |
| Project Summary:       |         |

Eichler Model ATH-7

Manual-on occupancy sensor & motion sensor to comply w/CEC Sec. 119(d) & shall not allow to be turned on automatically and shall not have an override allowing light to be always on \$as