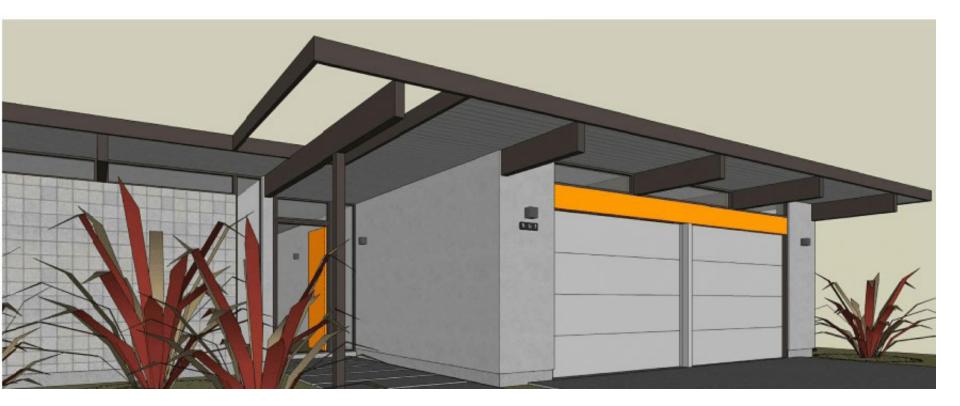

|
| -              | Undercabinet Fluorescent Light                                                                                                                                                                |
| \$os           | Manual-on occupancy sensor & motion sensor<br>to comply w/CEC Sec. 119(d) & shall not allow<br>to be turned on automatically and shall not have<br>an override allowing light to be always on |
| (              | Ceiling fan and light fixture                                                                                                                                                                 |

#### Eichler Model ATH-7



| Total Floor Area       | 3323 SF |
|------------------------|---------|
| Atrium Floor Area      | 411 SF  |
| Garage Floor Area      | 509 SF  |
| Conditioned Floor Area | 2403 SF |
| Project Summary:       |         |

Eichler Model ATH-7





Manual-on occupancy sensor & motion sensor to comply w/CEC Sec. 119(d) & shall not allow to be turned on automatically and shall not have an override allowing light to be always on \$as

Ceiling fan and light fixture

-0

GFCI

n

H.B. 0

ю

Q.

-09

-40

1-

Gas valve

Hose Bib

#### Eichler Model MC-554



| Total Floor Area       | 3323 SF |
|------------------------|---------|
| Atrium Floor Area      | 411 SF  |
| Garage Floor Area      | 509 SF  |
| Conditioned Floor Area | 2403 SF |
| Project Summary:       |         |

#### Eichler Mode