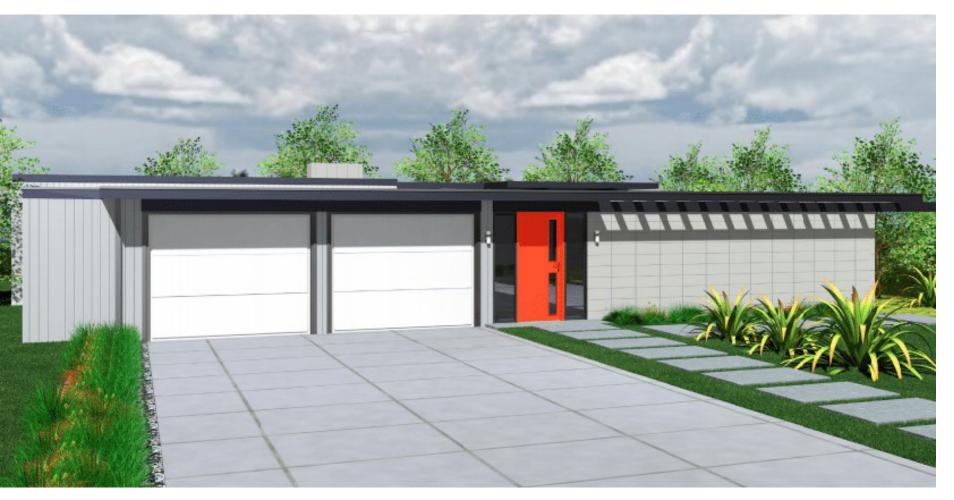

n |
| (              | Ceiling fan and light fixture                                                                                                                                                                 |

#### Eichler Model ATH-7



| Total Floor Area       | 3323 SF |
|------------------------|---------|
| Atrium Floor Area      | 411 SF  |
| Garage Floor Area      | 509 SF  |
| Conditioned Floor Area | 2403 SF |
| Project Summary:       |         |

Eichler Model ATH-7





Manual-on occupancy sensor & motion sensor to comply w/CEC Sec. 119(d) & shall not allow to be turned on automatically and shall not have an override allowing light to be always on \$as

Ceiling fan and light fixture

-0

GFCI

n

H.B. 0

ю

Q.

-09

-40

1-

Gas valve

Hose Bib

#### Eichler Model MC-554



| Total Floor Area       | 3323 SF |
|------------------------|---------|
| Atrium Floor Area      | 411 SF  |
| Garage Floor Area      | 509 SF  |
| Conditioned Floor Area | 2403 SF |
| Project Summary:       |         |

#### Eichler Model MC-554



#### MODERN HOMES REALTY

#### Legend

| \$0            | Sitch, D = Dimmer                                                                                                                                                                             |
|----------------|-----------------------------------------------------------------------------------------------------------------------------------------------------------------------------------------------|
| \$3            | Thre-way switch